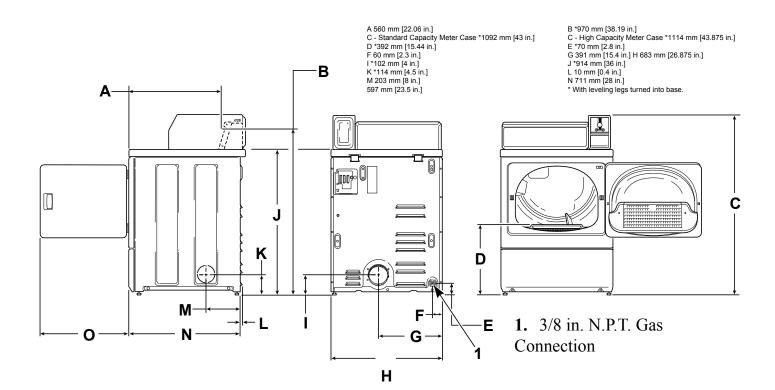

| DIMENSIONS      |                                     |
|-----------------|-------------------------------------|
| CAPACITY        | 9 kg                                |
| WIDTH           | 683 mm                              |
| DEPTH           | 711 mm                              |
| HEIGHT          | 1,114 mm                            |
| DRUM VOLUME     | 198 litres                          |
| NET WEIGHT      | 61 kg                               |
| OPERATION       |                                     |
| CYCLES          | 5 cycles, 4 fabric temperatures     |
| CYCLE INDICATOR | Yes                                 |
| CYCLETIME       | Variable to suit desired vend price |
| CONTROLS        | Electronic                          |
| ACTIVATION      | Card / Token / Electronic coin drop |
| HEAT INPUT      | 4000W                               |
| MOTOR           | 1/3 hp, 0.25kw                      |
| POWER SUPPLY    | 20amp, single phase                 |
| CONSTRUCTION    |                                     |
| DRUM            | Galvanised steel                    |
| OUTER CABINET   | Steel                               |
|                 |                                     |

## **TECHNICAL SPECIFICATIONS**

SINGLE PHASE 240 V 50 HZ 20 AMP

20 AMP CIRCUIT-BREAKER REQUIRED

1.8 M POWER CORD

HEAT INPUT 4000W

FLUE DIAMETER 102 MM (4 INCH)

AIR FLOW 85 LITRES / SECOND

OPTIONAL LEFT OR RIGHT HAND SIDE VENTING

| SHIPPING DIMENSIONS |                     |
|---------------------|---------------------|
| WEIGHT              | 73 kg               |
| HEIGHT              | 1,143 mm            |
| WIDTH               | 775 mm              |
| DEPTH               | 762 mm              |
|                     | 0.67 m <sup>3</sup> |