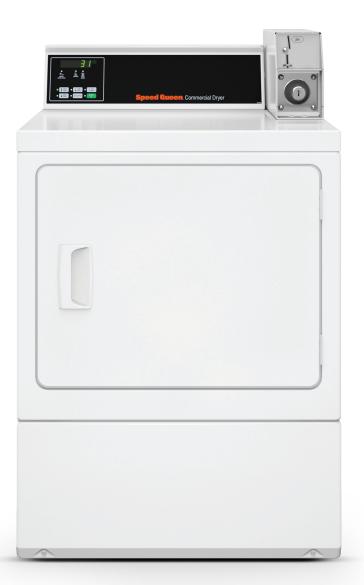

# 9 KG MANUAL COIN OPERATED ELECTRIC DRYER

## **Features and Benefits**

- Super strength, high security, double wrapped steel front money vault discourages and prevents vandalism.
- 100% front service dryer reduces maintenance time and costs ensuring maximum availability.
- Rear controls matching the SWNNX2 top load coin operated washer for perfect paring of both capacity and style.
- 4000w heater element for faster, efficient drying.

# **SDENXR** Commercial Dryer